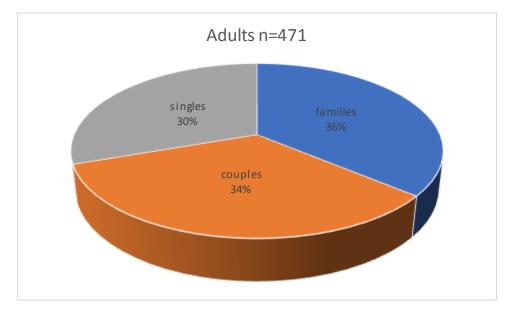

## High point **497** adult members March 15/18

Currently **471** adult members

## **Member Profile**

Growing number of singles, notably 75% female