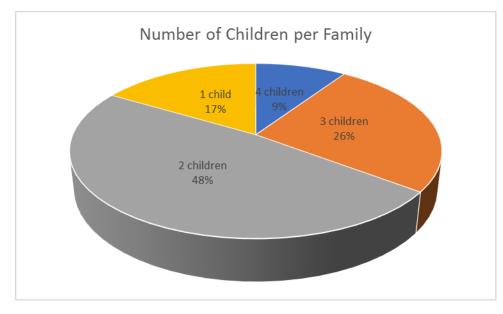

## Number of Children Per Family

187 children in the Club

Average 2.2 children per family