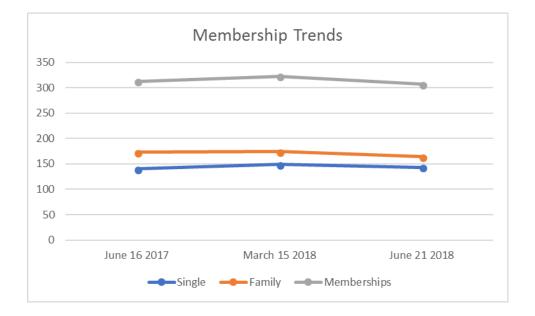

# **Historical Membership Numbers**

|                              | March 15/18 | June 21/18 |
|------------------------------|-------------|------------|
| Single                       | 149         | 143        |
| Couples                      | 85          | 79         |
| Family with 1 child          | 13          | 14         |
| Family with 2 children       | 50          | 41         |
| Family with 3 children       | 20          | 22         |
| Family with 4 children       | 6           | 8          |
| Total Families with Children | 89          | 85         |
| Total Members                | 323         | 307        |

## High point **497** adult members March 15/18

Currently **471** adult members