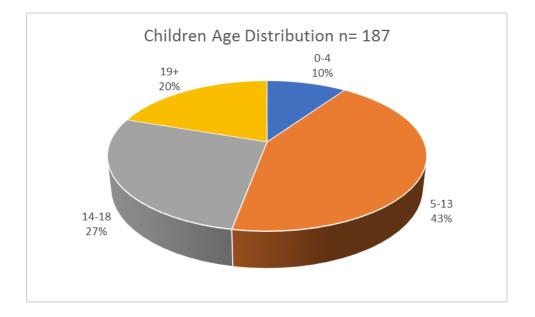

# Age of Children

Data not completely reliable but it appears that 20% of the children are 19 and over

Average age of all children is 13 years