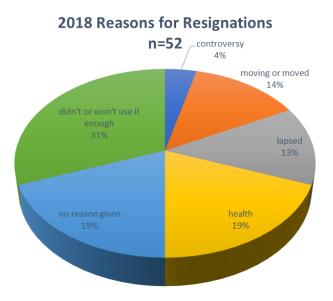

## Resignations

| 28 Family memberships | 56 Adults        |
|-----------------------|------------------|
| 24 Single memberships | 24 Adults        |
| 52 Total memberships  | <b>80</b> Adults |

Primary reason is members didn't use the club enough 31%