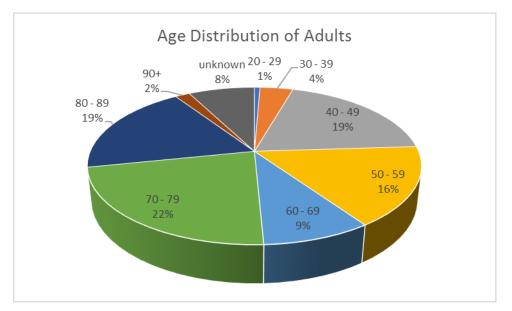

amilies with Children | 89          | 85         |
| Total Members                | 323         | 307        |



## High point **497** adult members March 15/18

Currently **471** adult members

## **New Members**

As at June 21, 2018

| 22 Family memberships | 44 Adults |
|-----------------------|-----------|
| 10 Single memberships | 10 Adults |
| 32 Total memberships  | 54 Adults |

## Resignations

| 28 Family memberships | 56 Adults        |
|-----------------------|------------------|
| 24 Single memberships | 24 Adults        |
| 52 Total memberships  | <b>80</b> Adults |



Primary reason is members didn't use the club enough 31%

## **Member Profile**

Growing number of singles, notably 75% female



## Aging Membership

20% are 80+

22% in their 70's

#### 5% 20 - 39 years old



## Number of Children Per Family

187 children in the Club

Average 2.2 children per family



# Age of Children

Data not completely reliable but it appears that 20% of the children are 19 and over

Average age of all children is 13 years



#### Website

2018 membership intake payment methods

| Total Paid      | \$106,220.00 |
|-----------------|--------------|
| Membership Fees | \$94,000.00  |
| HST             | \$12,220.00  |

| <b>Online Payments</b> | 183 | 59.6% |
|------------------------|-----|-------|
| Cheque                 | 108 | 35.2% |
| E-Transfer             | 16  | 5.2%  |
| Total                  | 307 |       |

Online payments including memberships, tennis and social events April 11 2017 to today

836 payments worth \$115,000 (incl hst)

## **Communication** – a